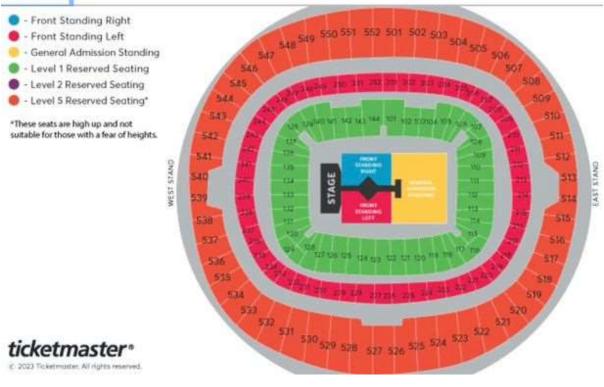

#### TAYLOR SWIFT DIAMOND PACKAGE AT WEMBLEY - ON REQUEST

- · Reserved ticket in a central seating block on Level One
- Champagne and Cocktail Reception
- Premium grazing menu
- Complimentary beers, premium wines and soft drinks from when doors open until show starts for one hour post show
- Bespoke drinks options available through the show
- Access to hospitality lounge throughout
- Access to one-hour post-show party with dance floor & DJ & Goodie bag

#### TAYLOR SWIFT GOLD PACKAGE AT WEMBLEY - ON REQUEST

- Reserved ticket in a central seating block on Level One
- Exclusive access to relaxed and informal 'lounge style' hospitality
- Complimentary beers, wines and soft drinks from doors opening until show starts and for one-hour post-show
- A wide-ranging buffet menu served for two hours from doors opening
- Access to hospitality lounge throughout show with private purchase bar
- Evening snacks
- Access to one-hour post-show party with dance floor & DJ & Goodie bag

#### TAYLOR SWIFT SILVER PACKAGE AT WEMBLEY - ON REQUEST

- Reserved ticket in a central seating block on Level Two
- Exclusive access to relaxed and informal 'loung650e style' hospitality pre-show
- Complimentary beers, wines and soft drinks <u>pre-show</u> served for two hours from doors opening
- Pre main act handheld food offering
- Lounge will close two hours from doors opening

## TAYLOR SWIFT PITCH VIEW RESTAURANT AT WEMBLEY - ON REQUEST

- Glass Fronted restaurant on level 2
- Exclusive access to informal hospitality lounge with direct access to seating outside
- Premium padded Club level seat in rows 1 & 2 directly outside
- Champagne and Cocktail reception
- Premium grazing menu
- Complimentary beers, wines and wines and soft drinks
- One-hour post-show party with DJ

### TAYLOR SWIFT PRIVATE BOXES AT WEMBLEY - ON REQUEST

- Premium seating directly outside your Box on Level 3 or 4
- Boxes available for 8, 12 or 20 guests
- Delicious pre-concert full catering menu with light bites served
- Complimentary beers, paired wines and sparkling wines throughout
- Your own chef and host/hostess in attendance throughout
- 42" flat screen TV in every Box

#### TAYLOR SWIFT CLUB LEVEL SEATS - ON REQUEST

- Padded seats on Club level 2
- Access to Club Wembley members bars & food outlets