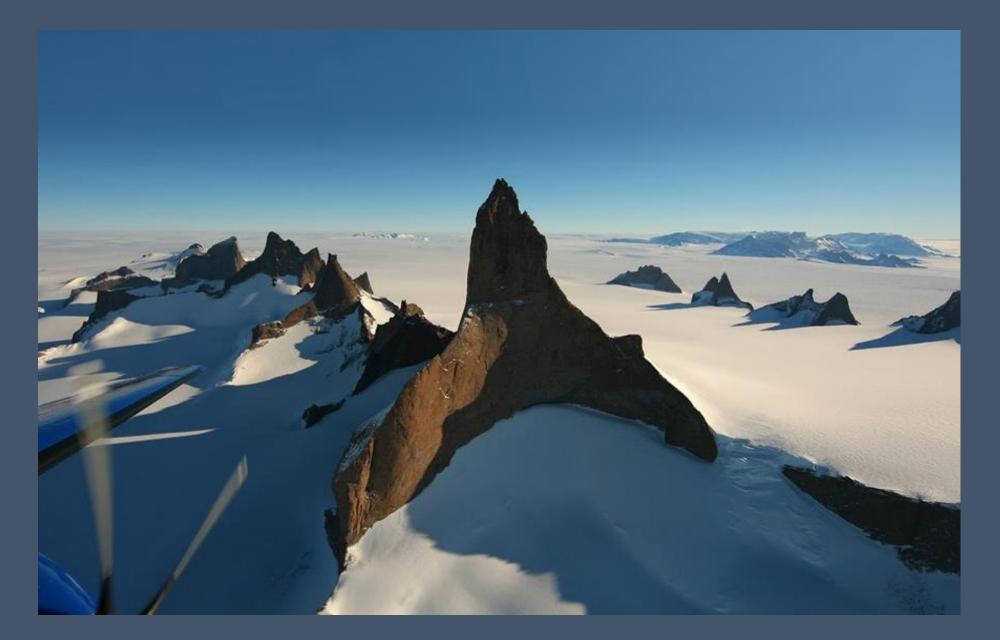

#### Worldwide Experiences

Nunatak Mountain Antarctica | All Year | 2 people

Your own Champagne picnic in the most remote place on earth!

This really is the adventure of a lifetime! Be one of the few on earth that have flown into the interior of Antarctica. Antarctica has no permanent inhabitants, and the interior is only usually accessible to scientists and explorers. Departing from Cape Town you will fly over the Southern Ocean and the amazing Icebergs before crossing into the Antarctic Circle and landing on the ice. You will be be transported from there to a temporary guesthouse and be given the opportunity to do several unique activities on the ice. The day will finish up with a fabulous champagne dinner. You will spend approximately 10 hours on the ground in Antarctica, so there is plenty of time absorb and appreciate the magnificent landscape you are in!