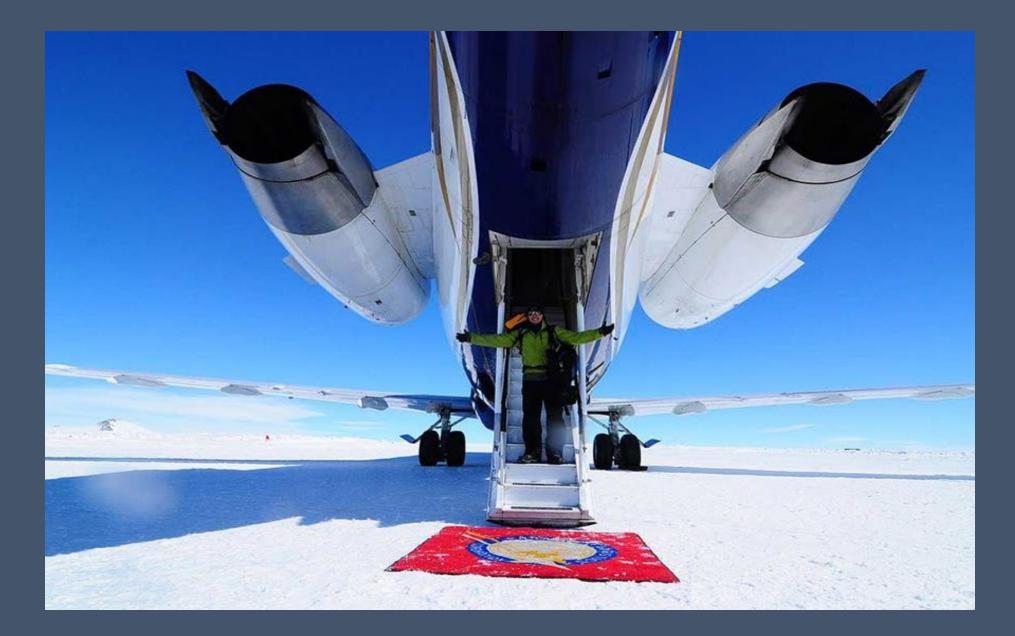

#### Worldwide Experiences

Nunatak Mountain Antarctica | All Year | 2 people

Your own Champagne picnic in the most remote place on earth!

This really is the adventure of a lifetime! Be one of the few on earth that have flown into the interior of Antarctica. Antarctica has no permanent inhabitants, and the interior is only usually accessible to scientists and explorers. Departing from Cape Town you will fly over the Southern Ocean and the amazing Icebergs before crossing into the Antarctic Circle and landing on the ice. You will be be transported from there to a temporary guesthouse and be given the opportunity to do several unique activities on the ice. The day will finish up with a fabulous champagne dinner. You will spend approximately 10 hours on the ground in Antarctica, so there is plenty of time absorb and appreciate the magnificent landscape you are in!