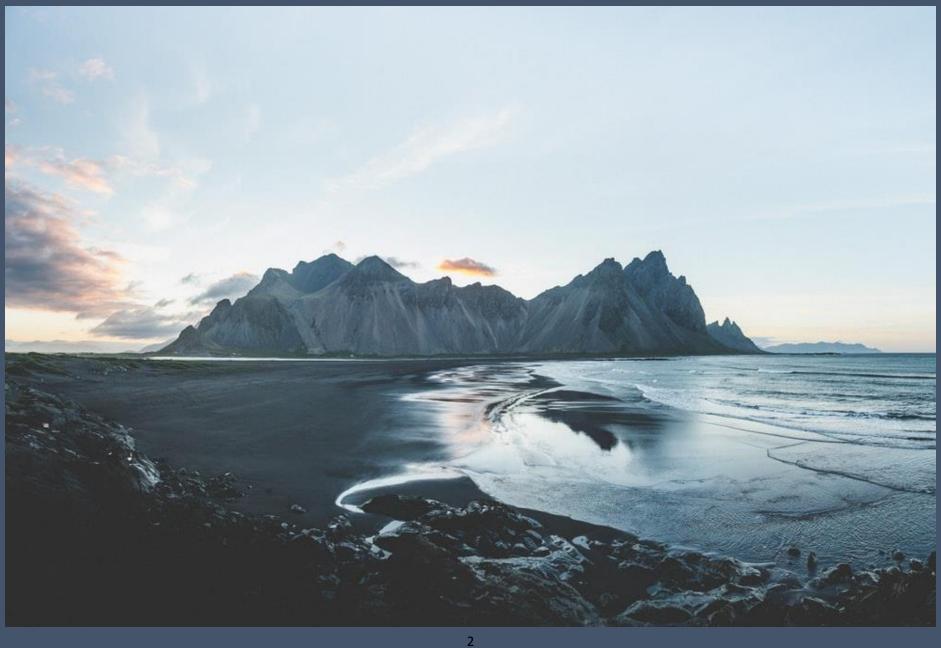

#### **ICELAND**

Nordic Iceland is one of the most sparsely populated countries in Europe, and the only Mid-Atlantic Ridge that rises above sea-level, with its central volcanic plateau erupting constantly. Sand, mountains, lava fields and glaciers cover the island, warmed by the Gulf Stream creating a temperate climate, despite its high latitudes. The island is geologically incredibly active, with a multitude of volcanoes including Eldgja, Eldfell, Hekla and Heroubreio.