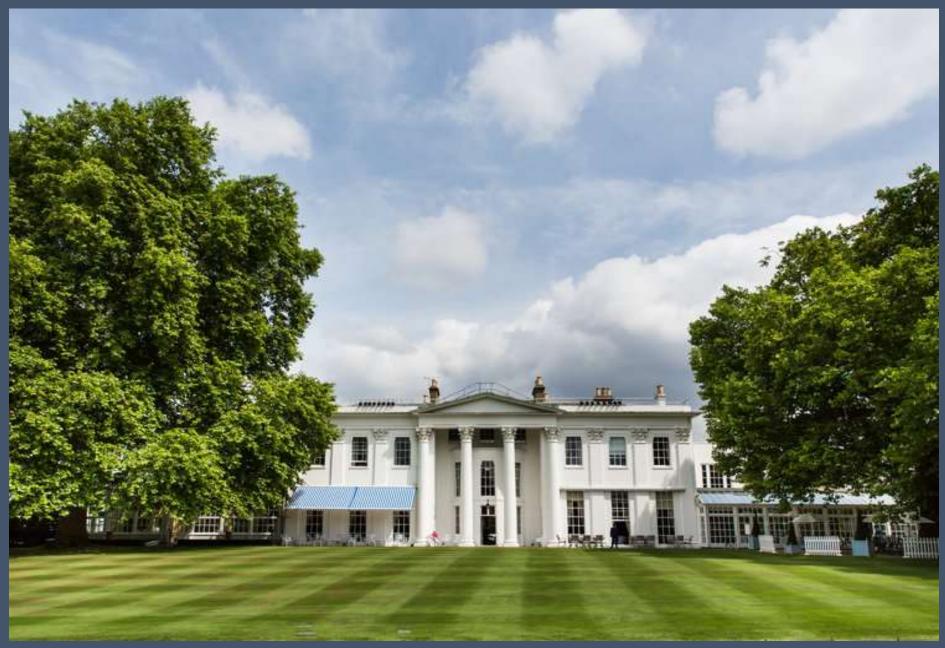

## How to find the Hurlingham Club

Situated on the north bank of the River Thames, the Hurlingham Club provides the idyllic setting to entertain clients, colleagues as well as friends & family in the heart of London.

The Hurlingham Club is connected to the West End and City by the District Line and is a five-minute walk from Putney Bridge Tube Station, at the eastern end of Ranelagh Gardens. Turn left out of the station and left again under the bridge, The Club is straight ahead.