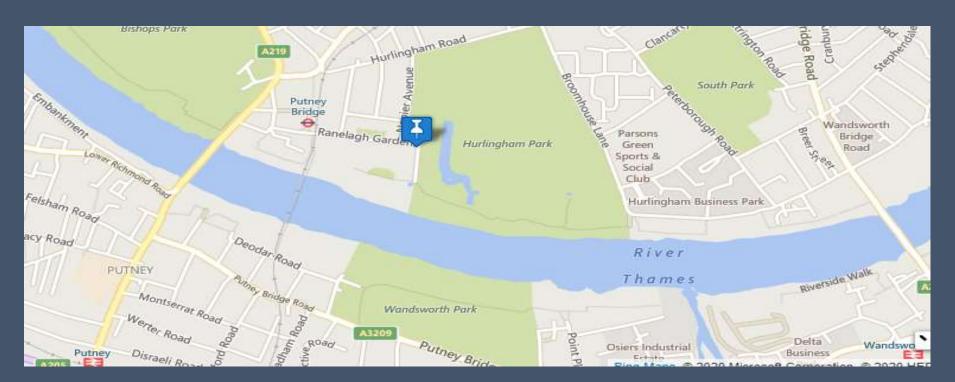

## How to find the Hurlingham Club

Situated on the north bank of the River Thames, the Hurlingham Club provides the idyllic setting to entertain clients, colleagues as well as friends & family in the heart of London.

The Hurlingham Club is easily accessible by tube, train and local road networks. Guests are strongly advised to travel by public transport as there is no parking available within the Club. Chauffeurs and taxis will be allowed into the grounds to drop off and collect guests from the Banqueting Entrance (Four in Hand Yard). There are no car parking facilities for chauffeur-driven cars. There are parking restrictions in the surrounding areas with only a limited number of 'pay and display' spaces.

The Hurlingham Club is connected to the West End and City by the District Line and is a five-minute walk from Putney Bridge Tube Station, at the eastern end of Ranelagh Gardens. Turn left out of the station and left again under the bridge, The Club is straight ahead.