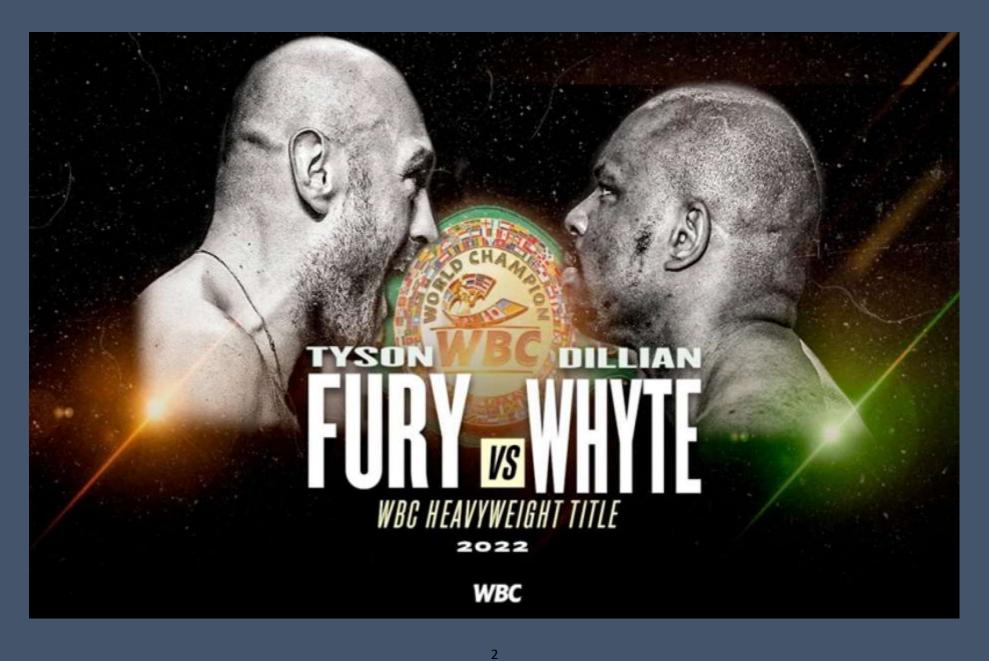

### TYSON FURY V DILLIAN WHYTE WBC WORLD HEAVYWEIGHT TITLE FIGHT

Wembley Stadium London Saturday 23 April 2022 VIP Corporate Hospitality Packages & Tickets

Two of the biggest heavyweight fighters in the world will collide at Wembley Stadium when Tyson Fury faces off against Dillian Whyte for the WBC Heavyweight Championship title on Saturday 23rd April 2022.

This will be the first time in almost 29 years that an all-British Heavyweight World Title fight has taken place, and so promises to be a meteoric occasion for the sport, it will also be Fury's first bout in the UK for almost four years.