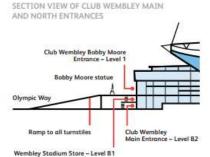

#### DIRECTIONS

Club Wembley members should make their way to any of the Club Wembley entrances situated on the North, East and West of the Stadium.

#### From Wembley Park Station

As you approach the Stadium along Olympic Way you can either remain at street level and enter the Stadium via the Club Wembley Main Entrance or you can go up and over the pedestrian walkway onto the main concourse (Level 1) and enter the Club Wembley North entrance behind the Bobby Moore statue.