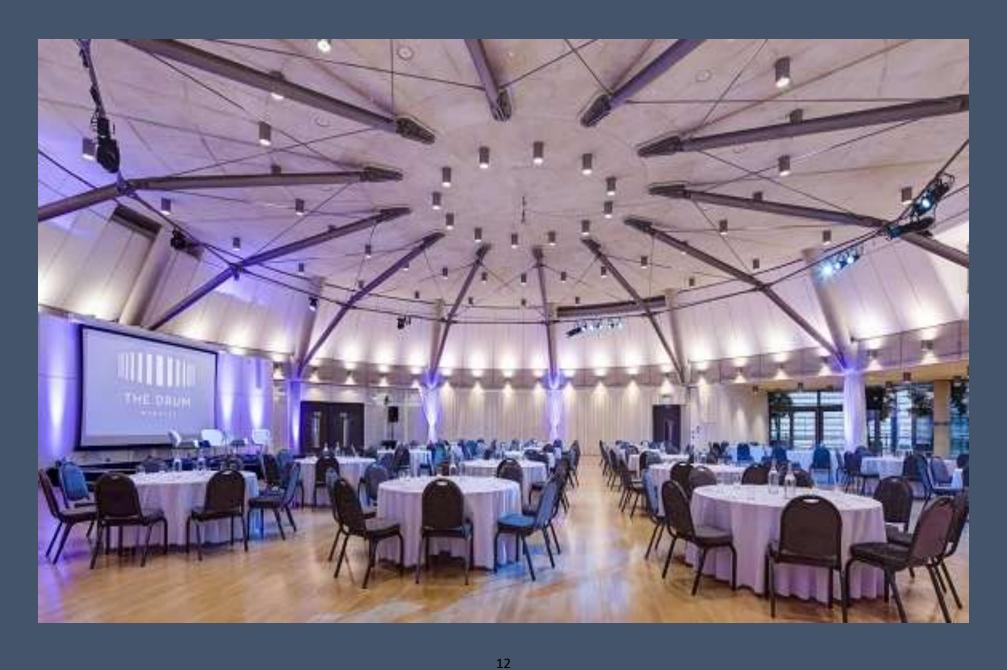

#### Itinerary at The Drum:

- 4pm: Guests arrive. Complimentary bar opens.
- 4.30pm: Q & A with Joseph Parker
- 5.30pm: Three course meal is served
- 7pm: Auction
- 8pm: Guests depart for boxing undercard. Complimentary bar closes.
- 10pm: Fury v Whyte
- 11pm: Fight concludes. Guests return to The Grand Hall. Pay bar is open.
- 11.15pm: post-fight hot snacks are served.
- 11.30pm: Q & A with Andy Clarke and a leading boxing special guest.
- 12.30pm: Bar closes
- lam: The Grand Hall closes

# OFF-SITE BRONZE VIP HOSPITALITY AT THE DRUM WEMBLEY

- Reserved places within The Grand Hall at The Drum
- Pitch seating fight ticket
- Three course meal
- Complimentary beers, house wines and soft drinks (4-8pm)
- Pre-fight Q & A with former WBO
   Heavyweight World Champion,
   Joseph Parker
- Event hosted by Pete Graves (Sky Sports)
- Post-fight hot snacks
- Post-fight Q & A with Andy Clarke (Talksport Radio & Sky Sports Boxing Commentator)
- Post-fight Q & A with a leading boxer
- Auction