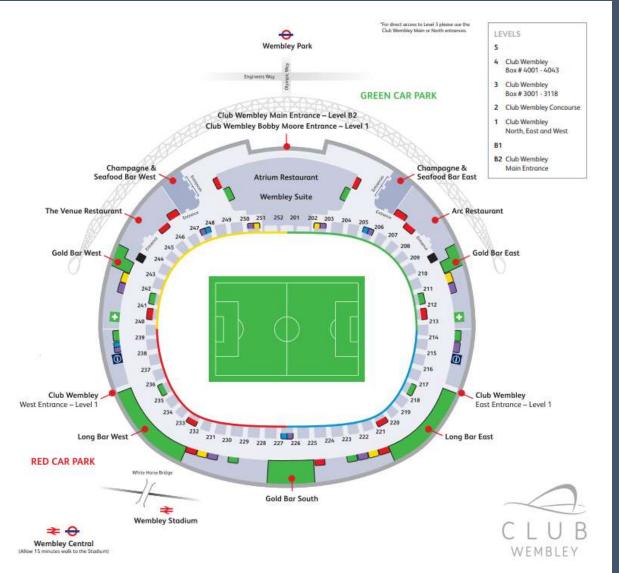

#### DIRECTIONS

Club Wembley members should make their way to any of the Club Wembley entrances situated on the North, East and West of the Stadium.

#### From Wembley Park Station

As you approach the Stadium along Olympic Way you can either remain at street level and enter the Stadium via the Club Wembley Main Entrance or you can go up and over the pedestrian walkway onto the main concourse (Level 1) and enter the Club Wembley North entrance behind the Bobby Moore statue.

#### From Wembley Stadium & Wembley Central Stations

From Wembley Central, travel down the High Road and turn left at the triangle towards Wembley Stadium Station. Cross White Horse Bridge and turn right up South Way until you reach the main concourse (Level 1). From here the nearest Club Wembley Entrance is the West Entrance to your left.

#### From the Green Car Park

Either enter via the Club Wembley main entrance at street level or make your way up to the main concourse (Level 1). From here you can enter via the North, East or West entrances.

#### From the Red Car Park

Approach the Stadium along Royal Route and make your way up to the main concourse (Level 1). From here the nearest Club Wembley entrance is the West entrance.