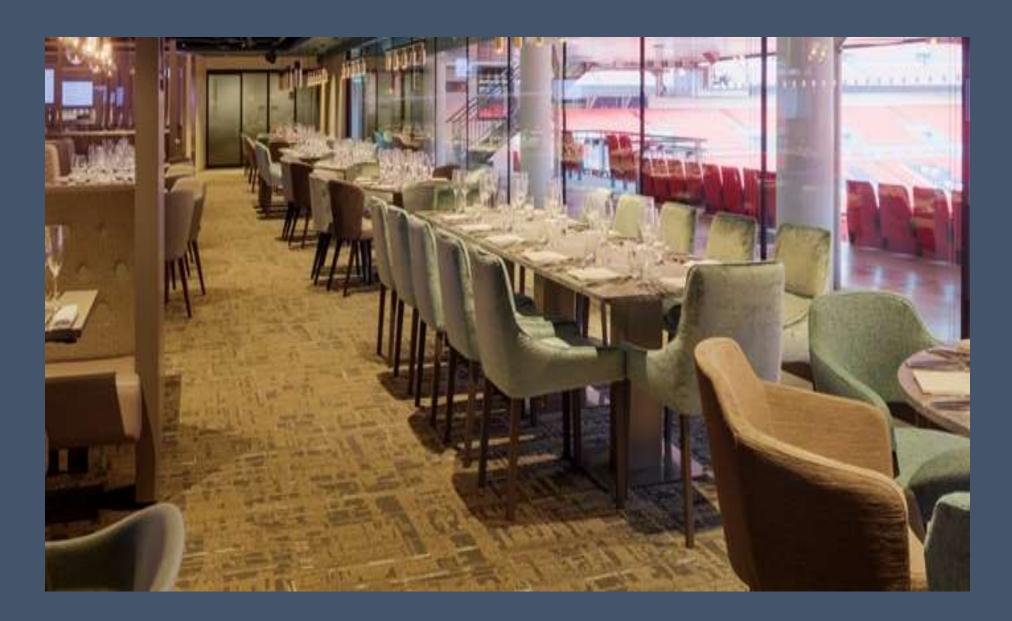

## PLATINUM INNER RINGSIDE VIP HOSPITALITY PACKAGE

- Reserved ringside seats within first 12 rows
- Access to the most exclusive club in Wembley's history, the One Twenty lounge
- Champagne and cocktail reception
- Fully inclusive bar with spirits and champagne served for three hours from lounge opening and one-hour postfight
- Exceptional four-course menu served from lounge opening
- Post-fight hot snacks
- Ex boxing legends in attendance
- Complimentary fight programme
- Private table for two or more guests
- Priority reserved parking (1 per 4 places booked

Cost per person: £1,500 + VAT

Subject to box location

Official Platinum Ringside VIP Hospitality:

Presents boxing fans with the ultimate fight night VIP experience boasting fine dining, complimentary Champagne & cocktails, plus ultra-exclusive ringside seats for the event.