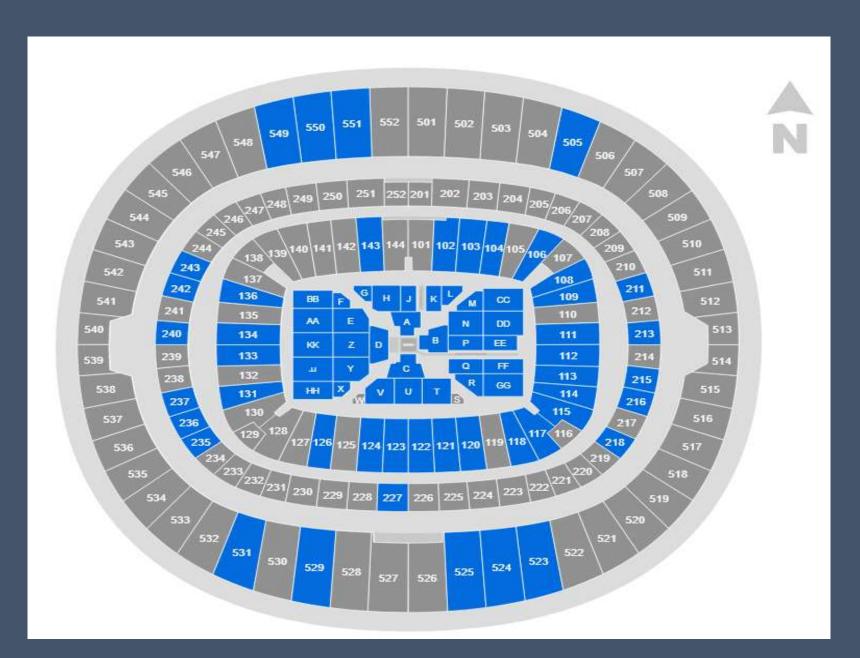

### Fight Ticket only options:

Inner Ringside seating blocks A - D - POA

Pitch seating blocks E – Z – from £800 each

Pitch seating blocks AA – KK – from £700 each

Lower tier seating Longside – from £425 each

Lower tier seating Short side – from £400 each

Lower tier seating Corners – from £375 each

Club level seating Longside – from £450 each

Club level seating Short side – from £425 each

Club level seating Corners – from £400 each

Upper tier seating Longside – from £275 each

Upper tier seating Short side – from £250 each

Upper tier seating Corners – from £225 each

Please note that prices are subject to VAT and change at any time.

### FIGHT TICKET ONLY OPTIONS INCLUDE:

- Inner Ringside
- Pitch Seating
- Lower Tier Seating
- Club Level Seating
- Upper Tier Seating

To Book or further information:

Call +44 0333 456 7890 WhatsApp +44 7768 808983 emailinfo@euroevents.com

#### Official Club level 2 seats:

Giving access to the VIP bars and lounges within the heart of the stadium, with padded VIP seats offering superb views of the action at Wembley Stadium.

- Exclusive access to the Club Wembley concourse inside Wembley Stadium
- Access to the range of VIP lounges, bars and restaurants within Club Wembley
- Official Premium Seating on Level Two (VIP Level) with padded seats offering excellent views
- A wonderful range of dining options available to purchase on the Club Wembley concourse

## OFFICIAL CLUB WEMBLEY LEVEL 2 TICKETS

Cost per ticket:

Longside – £450 + VAT each

Short side – £425 + VAT each

Corners - £400 + VAT each

Please note that prices are subject to change at any time.

To Book or further information: