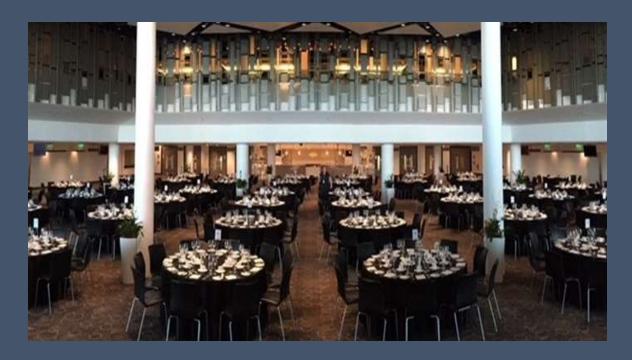

#### Official Private VIP Boxes:

Savour the fantastic atmosphere in style with the VIP experience of lifetime from the comfort of your own private corporate box at Wembley Stadium. Nothing beats the feeling of stepping out onto your private box balcony and taking up your luxury padded seats.

## PRIVATE VIP BOXES TO ACCOMMODATE 8, 12 OR 20

- Exclusive use
- Complimentary beers, wines and soft drinks from three hours before and throughout
- Delicious pre-fight full catering menu with light bites served through the evening
- Comfortable seats
   situated directly outside of
   the box with unrivalled
   views of the action
- 5-star service private kitchen, bathroom, personal host and chef

Cost per person: £1,500 + VAT

Subject to box location

Official Platinum Ringside VIP Hospitality:

Presents boxing fans with the ultimate fight night VIP experience boasting fine dining, complimentary Champagne & cocktails, plus ultra-exclusive ringside seats for the event.