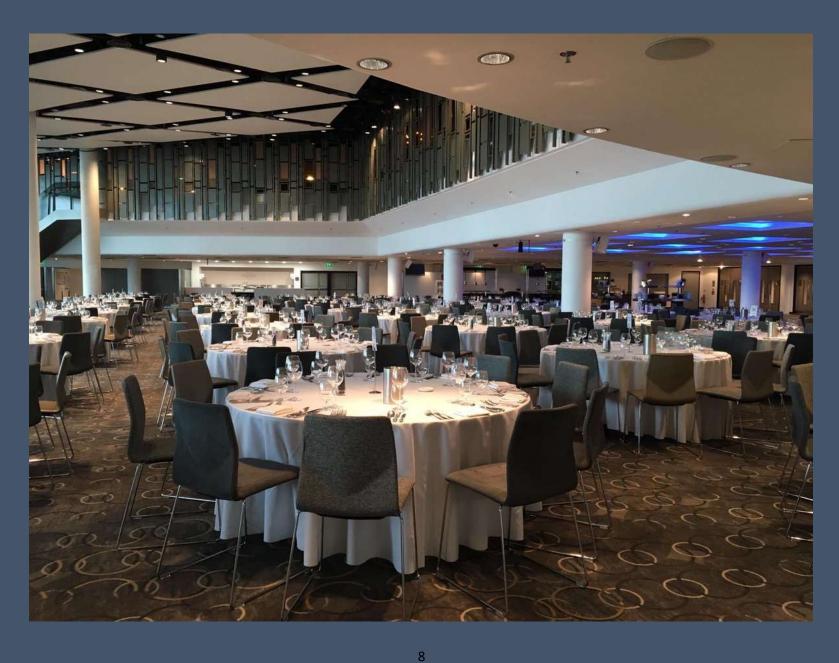

#### Itinerary at The Drum:

- 4pm: Guests arrive. Complimentary bar opens.
- 4.30pm: Q & A with Joseph Parker
- 5.30pm: Three course meal is served
- 7pm: Auction
- 8pm: Guests depart for boxing undercard. Complimentary bar closes.
- 10pm: Fury v Whyte
- 11pm: Fight concludes. Guests return to The Grand Hall. Pay bar is open.
- 11.15pm: post-fight hot snacks are served.
- 11.30pm: Q & A with Andy Clarke and a leading boxing special guest.
- 12.30pm: Bar closes
- lam: The Grand Hall closes

# OFF-SITE BRONZE VIP HOSPITALITY AT THE DRUM WEMBLEY

- Reserved places within The Grand Hall at The Drum
- Pitch seating fight ticket
- Three course meal
- Complimentary beers, house wines and soft drinks (4-8pm)
- Pre-fight Q & A with former WBO
   Heavyweight World Champion,
   Joseph Parker
- Event hosted by Pete Graves (Sky Sports)
- Post-fight hot snacks
- Post-fight Q & A with Andy Clarke (Talksport Radio & Sky Sports Boxing Commentator)
- Post-fight Q & A with a leading boxer
- Auction