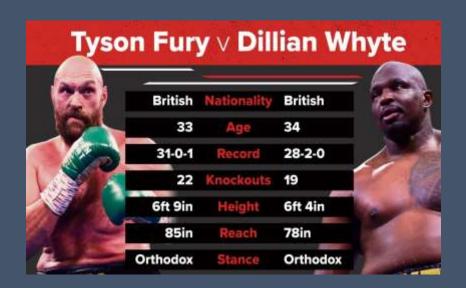

### TYSON FURY V DILLIAN WHYTE WBC WORLD HEAVYWEIGHT TITLE FIGHT

Wembley Stadium London Saturday 23 April 2022 VIP Corporate Hospitality Packages & Tickets

Two of the biggest heavyweight fighters in the world will collide at Wembley Stadium when Tyson Fury faces off against Dillian Whyte for the WBC Heavyweight Championship title on Saturday 23rd April 2022.

This will be the first time in almost 29 years that an all-British Heavyweight World Title fight has taken place, and so promises to be a meteoric occasion for the sport, it will also be Fury's first bout in the UK for almost four years.