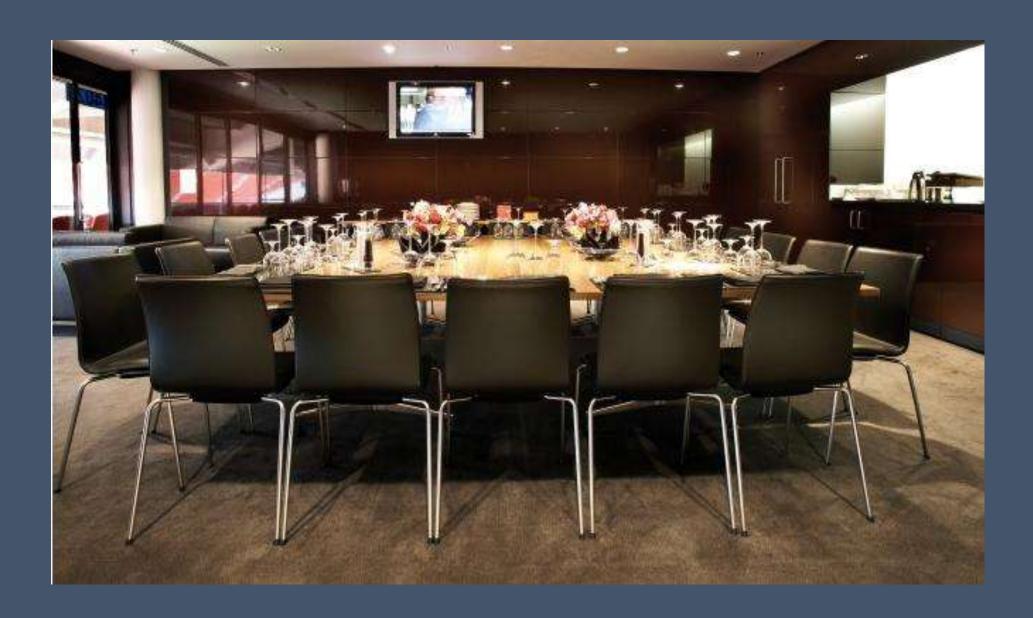

#### Official Private VIP Boxes:

Savour the fantastic atmosphere in style with the VIP experience of lifetime from the comfort of your own private corporate box at Wembley Stadium. Nothing beats the feeling of stepping out onto your private box balcony and taking up your luxury padded seats.

## PRIVATE VIP BOXES TO ACCOMMODATE 8, 12 OR 20

- Exclusive use
- Complimentary beers, wines and soft drinks from three hours before and throughout
- Delicious pre-fight full catering menu with light bites served through the evening
- Comfortable seats
   situated directly outside of
   the box with unrivalled
   views of the action
- 5-star service private kitchen, bathroom, personal host and chef