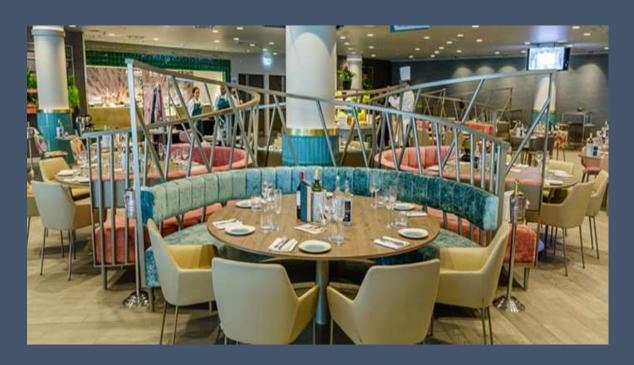

Official Ruby VIP Hospitality Experience:

Located inside the heart of the national stadium, the Ruby Hospitality package gives boxing fans access to Wembley's Bobby Moore hospitality suite plus great views in line with the ring from the VIP seats, this is a package that guests will love from start to finish.

## OFFICIAL RUBY VIP HOSPITALITY EXPERIENCE

- Reserved premium seat centrally located to ring on Level One
- Access to Bobby Moore Room from lounge opening
- Champagne reception
- Hospitality with a threecourse buffet, inclusive beer, wine and soft drinks served for three hours from opening
- Inclusive beer, wine and soft drinks for one-hour post-fight
- Post-fight hot snacks
- Complimentary fight programme
- Private table guaranteed for parties of 2 or more